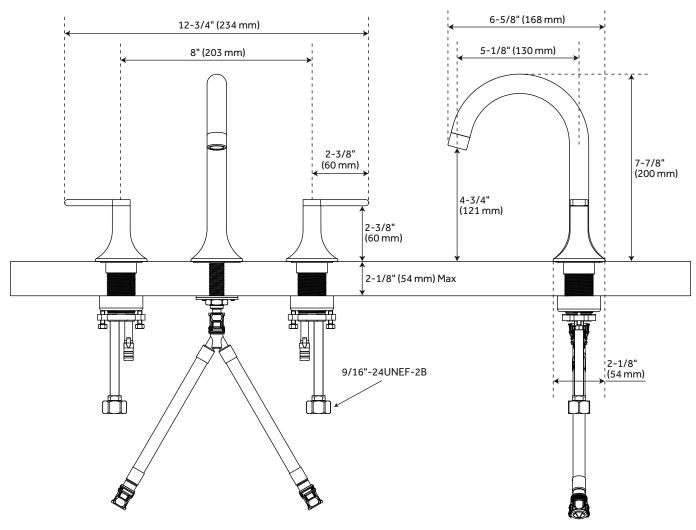

#### **FEATURES**

Max Countertop Thickness: 2-1/8"
Faucet Centers: 8"
Length: 12-3/4"
Width: 6-5/8"
Height: 7-7/8"
Handle Height: 2-3/8"
Handle Length: 2-3/8 "
Height to Spout: 4-3/4"
Spout Reach: 5-1/8"
Base Plate Diameter: 2-1/8"
IPS: 1/2"