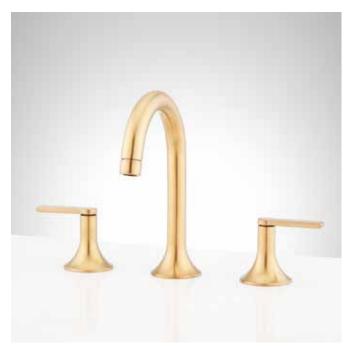

## WIDESPREAD BATHROOM FAUCET WITH LEVER HANDLES

SKU: 951346

### **FEATURES**

an Overflow Hole

REVISED 03/23/2021