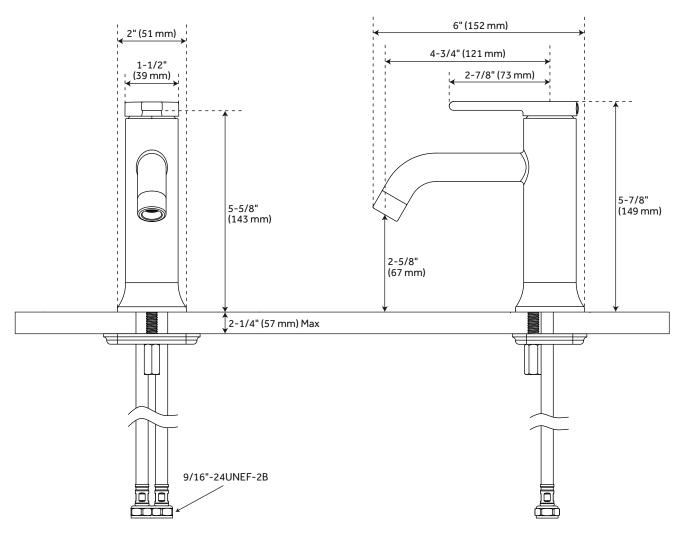

#### **FEATURES**

Max Countertop Thickness: 2-1/4"
Length: 2"
Width: 6"
Height: 5-7/8"
Height to Spout: 2-5/8"
Spout Reach: 4-3/4"
Handle Height: 5-5/8"
Handle Length: 2-7/8"

Base Plate Diameter: 2"

IPS: 1/2"