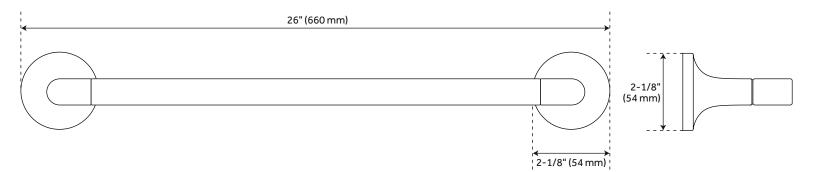

## FEATURES

Length: 26" Height: 2-1/8" Depth: 3-1/8" Base Plate Diameter: 2-1/8" Centers: 24"

**PRODUCT IMAGE** 

All dimensions and specifications are nominal and may vary. Use actual products for accuracy in critical situations.