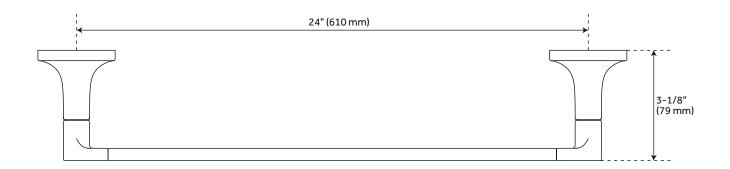

## FEATURES

Length: 26" Height: 2-1/8" Depth: 3-1/8" Base Plate Diameter: 2-1/8" Centers: 24"

**PRODUCT IMAGE** 

All dimensions and specifications are nominal and may vary. Use actual products for accuracy in critical situations.