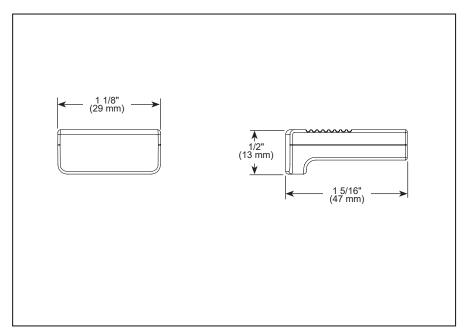

## **STANDARD SPECIFICATIONS:**

- Mounting hardware (8-32 UNC screws) included with product
- All metal construction