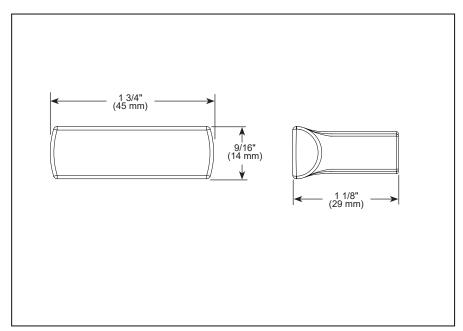

## **STANDARD SPECIFICATIONS:**

- Mounting hardware (8-32 UNC screws) included with product
- All metal construction