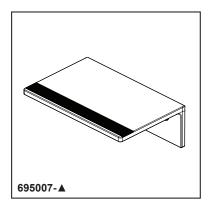

## BRIZO

## **ACCESSORIES**

- Kintsu® Collection
- Tissue Holder Utility Shelf

## **STANDARD SPECIFICATIONS:**

- Wood blocking is preferable behind all wall surfaces. If wood blocking is not available, try finding a wood stud to anchor at least one end of this accessory.
- Mounting hardware and mounting instructions included with product.
- Note: Plastic anchors, screws, toggle bolts, and mounting brackets are included with the mounting hardware.
- All metal construction

## **WARRANTY**

- Parts and Finish Lifetime limited warranty; or for commercial purchasers, 10 years for multi-family residential (apartments and condominiums) and 5 years for all other commercial uses, in each case from the date the product is received by the original purchaser or their authorized representa