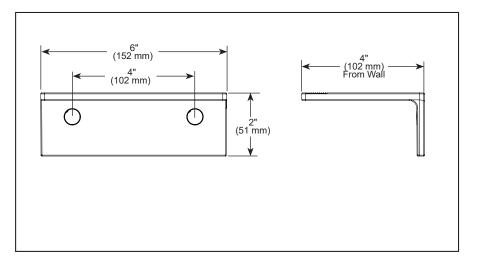

## **STANDARD SPECIFICATIONS:**

- Wood blocking is preferable behind all wall surfaces. If wood blocking is not available, try finding a wood stud to anchor at least one end of this accessory.
- Mounting hardware and mounting instructions included with product.
- Note: Plastic anchors, screws, toggle bolts, and mounting brackets are included with the mounting hardware.
- All metal construction