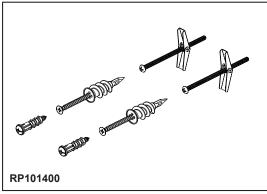

## **STANDARD SPECIFICATIONS:**

- Wood blocking is preferable behind all wall surfaces. If wood blocking is not available, try finding a wood stud to anchor at least one end of this accessory.
- Mounting hardware and mounting instructions included with product.
- Note: Plastic anchors, screws, toggle bolts, and mounting brackets are included with the mounting hardware.
- All metal construction