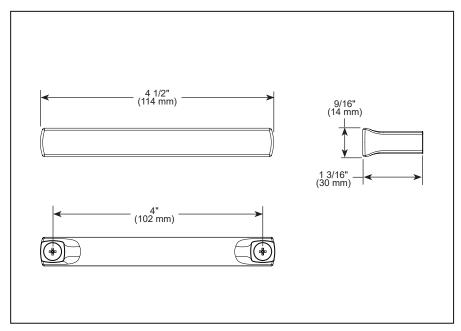

## **STANDARD SPECIFICATIONS:**

- Mounting hardware (8-32 UNC screws) included with product
- All metal construction