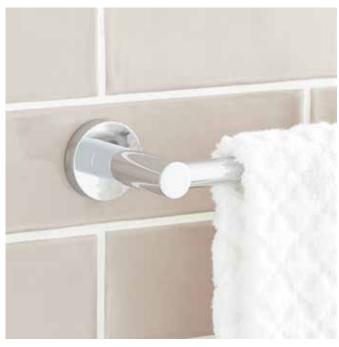

### **FEATURES**

Installation Type: Wall Mount

Design: Modern Material: Brass

Mounting Hardware Included: Yes Mounting Hardware Concealed: Yes

Assembly Required: No Number Of Rails: 1

REVISED 02/22/2021

### **FEATURES**

Installation Type: Wall Mount Design: Modern

Material: Brass Length: 25-1/2" Height: 1-7/8" Centers: 24"