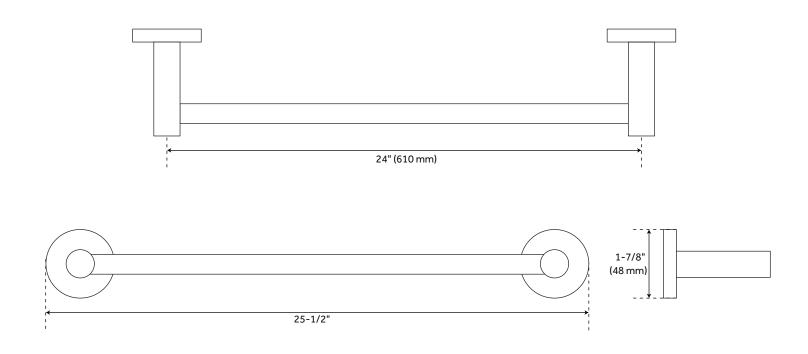

### **FEATURES**

Installation Type: Wall Mount Design: Modern

Material: Brass Length: 25-1/2" Height: 1-7/8" Centers: 24"