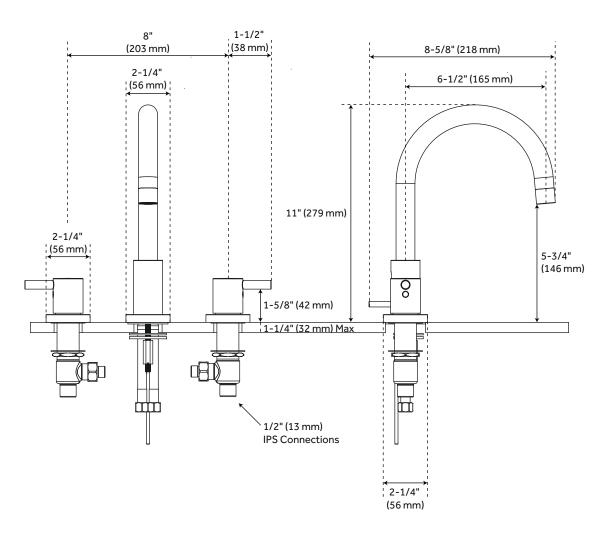

#### **FEATURES**

Installation Type: Widespread Max. Countertop Thickness: 1-1/4" Faucet Centers: 8' Handle Type: Lever Overflow Hole: Yes Design: Modern Faucet Material: Brass Width: 8-5/8" Height: 11" Height To Spout: 5-3/4" Spout Reach: 6-1/2" Base Plate Length: 2-1/4" Base Plate Width: 2-1/4" Handle Length: 1-1/2" Height To Bottom Of Handle: 1-5/8" Ceramic Disc Cartridges: Yes Hot And Cold Indicators: No lps: 1/2" Drain Included: Yes Fits Drain Hole Size: 1-1/2" Maximum Flow Rate: