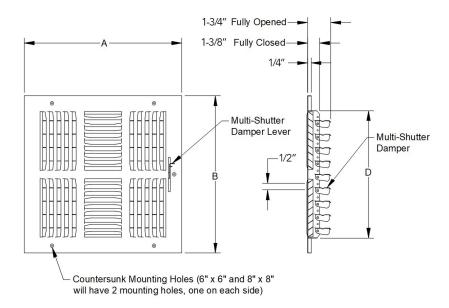

## **Specifications**

|              | Color | Size           |              | Overall Outside Size |                       | Actual Neck Size      |                       |
|--------------|-------|----------------|--------------|----------------------|-----------------------|-----------------------|-----------------------|
| SKU          |       | Width<br>(in.) | Height (in.) | Width (in.)<br>Dim A | Height (in.)<br>Dim B | Width (in.)<br>Dim C* | Height (in.)<br>Dim D |
| PS4WWUU100   | White | 6              | 6            | 7.75                 | 7.75                  | 5.50                  | 5.50                  |
| PS4WWXX100   | White | 8              | 8            | 9.75                 | 9.75                  | 7.50                  | 7.50                  |
| PS4WW1010100 | White | 10             | 10           | 11.75                | 11.75                 | 9.50                  | 9.50                  |
| PS4WW1212100 | White | 12             | 12           | 13.75                | 13.75                 | 11.50                 | 11.50                 |
| PS4WW1414100 | White | 14             | 14           | 15.75                | 15.75                 | 13.50                 | 13.50                 |
| PS4WW1616100 | White | 16             | 16           | 17.75                | 17.75                 | 15.50                 | 15.50                 |

<sup>\*</sup>This dimension is not shown on the dimensional drawing.

This is meant to demonstrate the general dimensions of this product. The illustrations are not meant to detail every aspect of the product. Drawings are not to scale. PROSELECT reserves the right to make changes without notice or obligation.