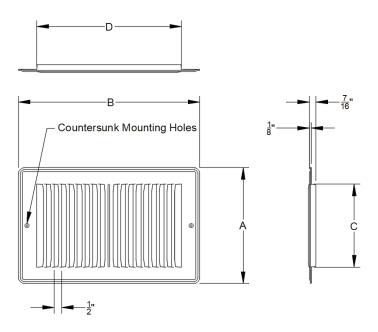

## **Specifications**

|             | Color | Size           |                | Over All Outside Size  |                        | Actual Neck Size        |                        |
|-------------|-------|----------------|----------------|------------------------|------------------------|-------------------------|------------------------|
| SKU         |       | Length<br>(in) | Height<br>(in) | Length (in) Dim<br>"A" | Height (in) Dim<br>"B" | Length (in) Dim<br>"C"* | Height (in) Dim<br>"D" |
| PSTSWK10100 | White | 2              | 10             | 3.50                   | 11.50                  | 1.75                    | 9.50                   |

<sup>\*</sup>This dimension is not shown on the dimensional drawing.

This is meant to demonstrate the general dimensions of this product. The illustrations are not meant to detail every aspect of the product. Drawings are not to scale. PROSELECT reserves the right to make changes without notice or obligation.