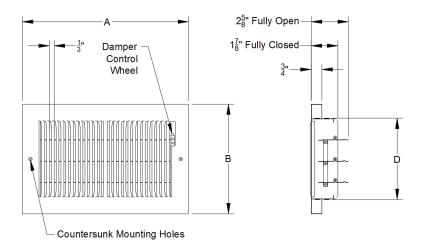

## **Product Features**

- 1/3" spaced fins
- · Baseboard applications
- 3/4" turn back margin

## **Specifications**

|                | Color | Size           |                | Over All Outside Size  |                        | Actual Neck Size        |                        |
|----------------|-------|----------------|----------------|------------------------|------------------------|-------------------------|------------------------|
| SKU            |       | Length<br>(in) | Height<br>(in) | Length (in) Dim<br>"A" | Height (in) Dim<br>"B" | Length (in) Dim<br>"C"* | Height (in) Dim<br>"D" |
| PSRG783W14U100 | White | 14             | 6              | 15.75                  | 7.75                   | 13.75                   | 5.75                   |
| PSRG783W14X100 | White | 14             | 8              | 15.75                  | 9.75                   | 13.75                   | 7.75                   |
| PSRG783W30X100 | White | 30             | 8              | 31.75                  | 9.75                   | 29.75                   | 7.75                   |

<sup>\*</sup>This dimension is not shown on the dimensional drawing.

This is meant to demonstrate the general dimensions of this product. The illustrations are not meant to detail every aspect of the product. Drawings are not to scale. PROSELECT reserves the right to make changes without notice or obligation.