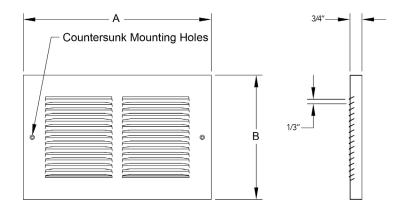

## **Product Features**

- 1/3" spaced fins
- Baseboard applications
- 3/4" turn back margin

## **Specifications**

|                | Color | Size           |                 | Overall Outside Size |                       |
|----------------|-------|----------------|-----------------|----------------------|-----------------------|
| SKU            |       | Width<br>(in.) | Height<br>(in.) | Width (in.)<br>Dim A | Height (in.)<br>Dim B |
| PSRG783W14U100 | White | 14             | 6               | 15.75                | 7.75                  |
| PSRG783W14X100 | White | 14             | 8               | 15.75                | 9.75                  |
| PSRG783W30X100 | White | 30             | 8               | 31.75                | 9.75                  |

\*This dimension is not shown on the dimensional drawing.

This is meant to demonstrate the general dimensions of this product. The illustrations are not meant to detail every aspect of the product. Drawings are not to scale. PROSELECT reserves the right to make changes without notice or obligation.