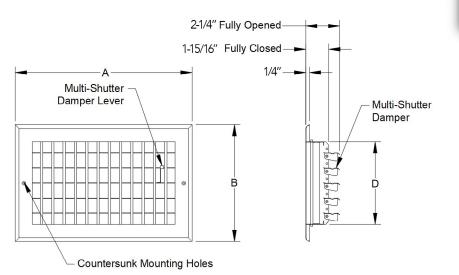

### **Specifications**

|             | Color | Size           |                 | Overall Outside Size |                       | Actual Neck Size      |                       |
|-------------|-------|----------------|-----------------|----------------------|-----------------------|-----------------------|-----------------------|
| SKU         |       | Width<br>(in.) | Height<br>(in.) | Width (in.)<br>Dim A | Height (in.)<br>Dim B | Width (in.)<br>Dim C* | Height (in.)<br>Dim D |
| PSVAFWXP100 | White | 8              | 4               | 9.75                 | 5.75                  | 7.50                  | 3.50                  |

\*This dimension is not shown on the dimensional drawing.

This is meant to demonstrate the general dimensions of this product. The illustrations are not meant to detail every aspect of the product. Drawings are not to scale. PROSELECT reserves the right to make changes without notice or obligation.