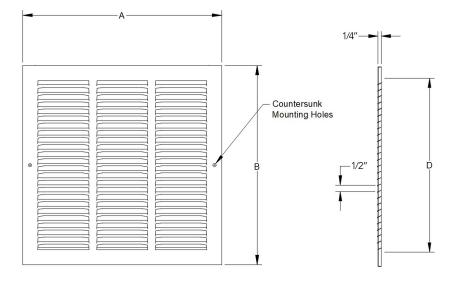

## **Specifications**

|               | Color | Size           |                 | Overall Outside Size |                       | Actual Neck Size      |                       |
|---------------|-------|----------------|-----------------|----------------------|-----------------------|-----------------------|-----------------------|
| SKU           |       | Width<br>(in.) | Height<br>(in.) | Width (in.)<br>Dim A | Height (in.)<br>Dim B | Width (in.)<br>Dim C* | Height (in.)<br>Dim D |
| PSARGW1010100 | White | 10             | 10              | 11.75                | 11.75                 | 9.75                  | 9.75                  |

\*This dimension is not shown on the dimensional drawing.

This is meant to demonstrate the general dimensions of this product. The illustrations are not meant to detail every aspect of the product. Drawings are not to scale. PROSELECT reserves the right to make changes without notice or obligation.