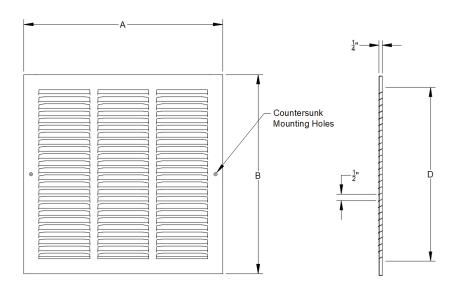

## **Specifications**

|               | Color | Size           |                | Over All Outside Size  |                        | Actual Neck Size        |                        |
|---------------|-------|----------------|----------------|------------------------|------------------------|-------------------------|------------------------|
| SKU           |       | Length<br>(in) | Height<br>(in) | Length (in) Dim<br>"A" | Height (in) Dim<br>"B" | Length (in) Dim<br>"C"* | Height (in) Dim<br>"D" |
| PSARGW1010100 | White | 10             | 10             | 11.75                  | 11.75                  | 9.75                    | 9.75                   |

<sup>\*</sup>This dimension is not shown on the dimensional drawing.

This is meant to demonstrate the general dimensions of this product. The illustrations are not meant to detail every aspect of the product. Drawings are not to scale. PROSELECT reserves the right to make changes without notice or obligation.