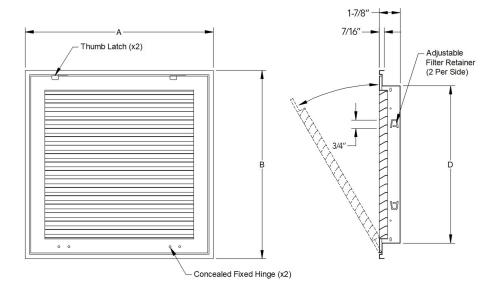

## **Product Features**

- 3/4" spaced fins
- Both sidewall and ceiling applications
- Designed to hold 1" deep filter

## **Specifications**

|                 | Color | Size           |              | Overall Outside Size |                       | Actual Neck Size      |                       |
|-----------------|-------|----------------|--------------|----------------------|-----------------------|-----------------------|-----------------------|
| SKU             |       | Width<br>(in.) | Height (in.) | Width (in.)<br>Dim A | Height (in.)<br>Dim B | Width (in.)<br>Dim C* | Height (in.)<br>Dim D |
| PSFBFG2W2020100 | White | 20             | 20           | 22.75                | 22.75                 | 20.00                 | 20.00                 |
| PSFBFG2W2520100 | White | 25             | 20           | 27.75                | 22.75                 | 25.00                 | 20.00                 |
| PSFBFG2W3020100 | White | 30             | 20           | 32.75                | 22.75                 | 30.00                 | 20.00                 |

<sup>\*</sup>This dimension is not shown on the dimensional drawing.

This is meant to demonstrate the general dimensions of this product. The illustrations are not meant to detail every aspect of the product. Drawings are not to scale. PROSELECT reserves the right to make changes without notice or obligation.