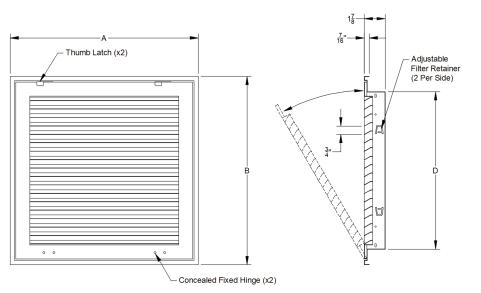

## **100 SERIES: FIXED BAR FILTER GRILLE**

**Product Features** 

- 3/4" spaced fins
- Both sidewall and ceiling applications
- Designed to hold 1" deep filter

## **Specifications**

|                 | Color | Size           |                | Over All Outside Size  |                        | Actual Neck Size        |                        |
|-----------------|-------|----------------|----------------|------------------------|------------------------|-------------------------|------------------------|
| SKU             |       | Length<br>(in) | Height<br>(in) | Length (in) Dim<br>"A" | Height (in) Dim<br>"B" | Length (in) Dim<br>"C"* | Height (in) Dim<br>"D" |
| PSFBFG2W2020100 | White | 20             | 20             | 22.75                  | 22.75                  | 20.00                   | 20.00                  |
| PSFBFG2W2520100 | White | 25             | 20             | 27.75                  | 22.75                  | 25.00                   | 20.00                  |
| PSFBFG2W3020100 | White | 30             | 20             | 32.75                  | 22.75                  | 30.00                   | 20.00                  |

\*This dimension is not shown on the dimensional drawing.

This is meant to demonstrate the general dimensions of this product. The illustrations are not meant to detail every aspect of the product. Drawings are not to scale. PROSELECT reserves the right to make changes without notice or obligation.