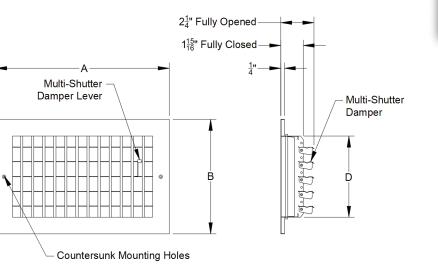

## **Specifications**

|              | Color | Size           |                | Over All Outside Size  |                        | Actual Neck Size        |                        |
|--------------|-------|----------------|----------------|------------------------|------------------------|-------------------------|------------------------|
| SKU          |       | Length<br>(in) | Height<br>(in) | Length (in) Dim<br>"A" | Height (in) Dim<br>"B" | Length (in) Dim<br>"C"* | Height (in) Dim<br>"D" |
| PSAASWXX100  | White | 8              | 8              | 9.75                   | 9.75                   | 7.50                    | 7.50                   |
| PSAASW10P100 | White | 10             | 4              | 11.75                  | 5.75                   | 9.50                    | 3.50                   |
| PSAASW10U100 | White | 10             | 6              | 11.75                  | 7.75                   | 9.50                    | 5.50                   |
| PSAASW12P100 | White | 12             | 4              | 13.75                  | 5.75                   | 11.50                   | 3.50                   |
| PSAASW12U100 | White | 12             | 6              | 13.75                  | 7.75                   | 11.50                   | 5.50                   |
| PSAASW14U100 | White | 14             | 6              | 15.75                  | 7.75                   | 13.50                   | 5.50                   |
| PSAASW14X100 | White | 14             | 8              | 15.75                  | 9.75                   | 13.50                   | 5.50                   |

\*This dimension is not shown on the dimensional drawing.

This is meant to demonstrate the general dimensions of this product. The illustrations are not meant to detail every aspect of the product. Drawings are not to scale. PROSELECT reserves the right to make changes without notice or obligation.