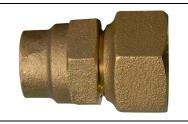

## SUBMITTAL DATA SHEET

## NL Service Fitting – 74755G



G CTS Compression x Female Copper Flare



## SUBMITTAL INFORMATION

- Manufactured in compliance with ANSI/AWWA C800 (latest revision)
- Brass components in contact with potable water conform to ASTM B584, UNS C89833 (latest revision) and identified with "NL"
- Certified to NSF/ANSI 61 and NSF/ANSI 372
- Brass components not in contact with potable water conform to ASTM B62 and ASTM B584, UNS C83600 -85-5-5-5 (latest revision)
- Large wrench flats provided for proper installation
- Insert stiffeners required on all flexible plastic connections



**A.Y. McDonald Mfg. Co.** P.O. Box 508 Dubuque, IA 52004-508 **Toll Free:** 1-800-292-2737 **Fax:** 1-800-832-9296 **Hours:** 7:00 a.m. – 5:00 p.m., CST

sales@aymcdonald.com www.aymcdonald.com

A.Y. McDonald considers the information on this