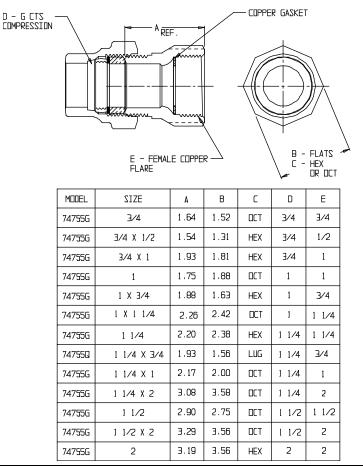

## NL Service Fitting – 74755G

G CTS Compression x Female Copper Flare

## SUBMITTAL INFORMATION

- Manufactured in compliance with ANSI/AWWA C800 (latest revision)
- Brass components in contact with potable water conform to ASTM B584, UNS C89833 (latest revision) and identified with "NL"
- Certified to NSF/ANSI 61 and NSF/ANSI 372
- Brass components not in contact with potable water conform to ASTM B62 and ASTM B584, UNS C83600 -85-5-5-5 (latest revision)
- Large wrench flats provided for proper installation
- Insert stiffeners required on all flexible plastic connections