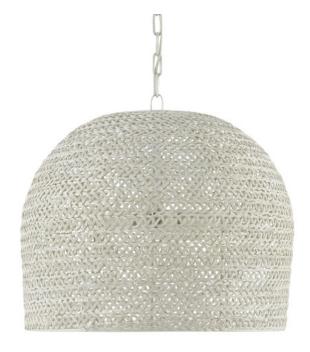

## Piero Medium White Chandelier

9000-0623

Overall: 19.25"h x 22.25"dia Adjustable Height: 25.75" to 94"

Finish: White Materials: Metal

Item Weight: 18.5 lb Number of Lights: 3

Sugggested Bulb: A Standard

Socket Type: E26

Watts per Socket / Item: 60 / 180

Chain Included: 6' White Cord: 13' Silver

The Piero White Medium Chandelier may appear to be woven from a natural plant material, but it is made of iron in a white finish to make it one of our offerings that illustrates the skills our craftspeople bring to their work. When the white chandelier is illuminated, textural patterns will enliven surrounding surfaces.