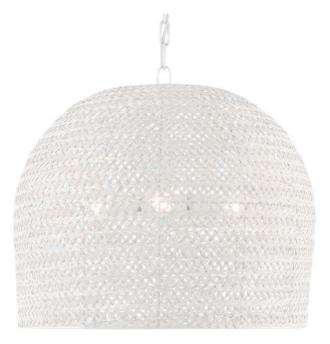

## Piero Medium White Chandelier

9000-0623

Overall: 19.25"h x 22.25"dia Adjustable Height: 25.75" to 94"

Finish: White Materials: Metal

Item Weight: 18.5 lb Number of Lights: 3

Sugggested Bulb: A Standard

Socket Type: E26

Watts per Socket / Item: 60 / 180

Chain Included: 6' White Cord: 13' Silver

The Piero White Medium Chandelier may appear to be woven from a natural plant material, but it is made of iron in a white finish to make it one of our offerings that illustrates the skills our craftspeople bring to their work. When the white chandelier is illuminated, textural patterns will enliven surrounding surfaces.