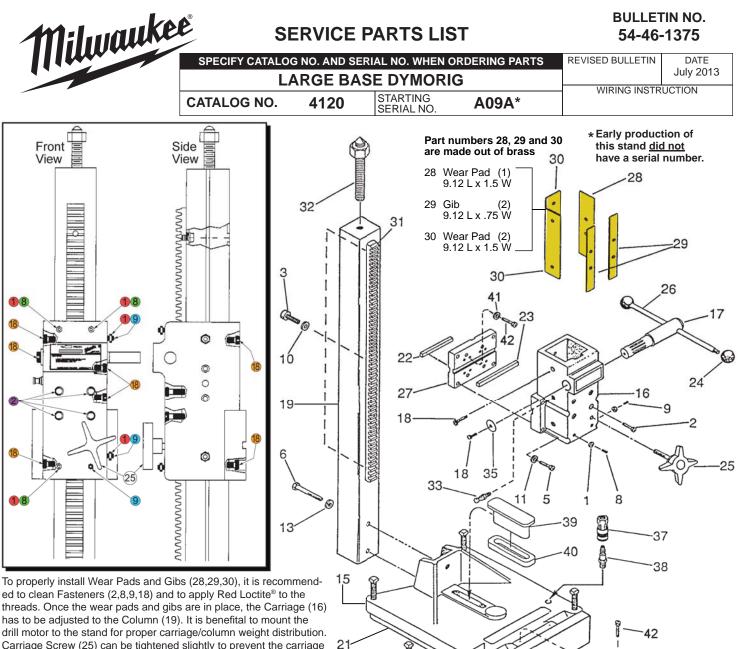

ଚ

drill motor to the stand for proper carriage/column weight distribution. Carriage Screw (25) can be tightened slightly to prevent the carriage and drill motor from traveling down the column prior to making any screw adjustments.

| FIG.<br>1<br>2<br>3<br>4<br>5<br>6<br>7<br>8<br>9<br>10<br>11<br>13<br>14<br>15<br>★<br>16<br>17<br>18<br>19<br>21<br>22 | PART NO.<br>06-55-1525<br>06-75-3050<br>06-75-5840<br>06-75-5840<br>06-75-5845<br>06-83-2100<br>06-83-6010<br>06-83-6020<br>06-97-4110<br>06-97-4127<br>06-97-4127<br>06-97-4127<br>06-97-4400<br>12-99-1310<br>28-06-1090<br>28-23-3415<br>36-66-4620<br>06-75-2950<br>43-44-0605<br>43-96-0200 | DESCRIPTION OF PART NO<br>1/4-20 Hex Nut<br>1/4-20 x 3/4" Socket Hd. Screw<br>5/16-18 Socket Hd. Screw<br>3/8-16 Socket Hd. Cap Screw<br>3/8-16 Socket Hd. Cap Screw<br>5/8-11 Hex Hd. Cap Screw<br>5/8-11 X 3" Hex Hd. Cap Screw<br>1/4-20 x 1-1/2" Set Screw<br>1/4-20 x 1-1/2" Set Screw<br>5/16" Split Ring Lockwasher<br>Lockwasher<br>5/8" Split Ring Lockwasher<br>Nameplate Blank<br>Large Base<br>Carriage<br>Pinion Shaft<br>1/4-20 x 1/2" Socket Hd. Cap Screw<br>Column<br>Base Gasket<br>3/8 x 3/8 x 3" Key | (1)<br>(1)<br>(1) |
|--------------------------------------------------------------------------------------------------------------------------|--------------------------------------------------------------------------------------------------------------------------------------------------------------------------------------------------------------------------------------------------------------------------------------------------|--------------------------------------------------------------------------------------------------------------------------------------------------------------------------------------------------------------------------------------------------------------------------------------------------------------------------------------------------------------------------------------------------------------------------------------------------------------------------------------------------------------------------|-------------------|
| <mark>18</mark><br>19<br>21                                                                                              | 06-75-2950<br>42-78-0050<br>43-44-0605                                                                                                                                                                                                                                                           | 1/4-20 x 1/2" Socket Hd. Cap Screw<br>Column<br>Base Gasket                                                                                                                                                                                                                                                                                                                                                                                                                                                              | (1)<br>(1)        |

## The Assembly (Large #). 36 **DESCRIPTION OF PART** NO. REQ. PART NO. 44-52-0605 Wear Pad $\begin{array}{c} (1) \\ (2) \\ (1) \\ (1) \\ (1) \\ (1) \\ (1) \\ (1) \\ (1) \\ (1) \\ (1) \\ (1) \\ (1) \\ (1) \\ (1) \\ (1) \\ (1) \\ (1) \\ (1) \\ (1) \\ (1) \\ (1) \\ (1) \\ (1) \\ (1) \\ (1) \\ (1) \\ (1) \\ (1) \\ (1) \\ (1) \\ (1) \\ (1) \\ (1) \\ (1) \\ (1) \\ (1) \\ (1) \\ (1) \\ (1) \\ (1) \\ (1) \\ (1) \\ (1) \\ (1) \\ (1) \\ (1) \\ (1) \\ (1) \\ (1) \\ (1) \\ (1) \\ (1) \\ (1) \\ (1) \\ (1) \\ (1) \\ (1) \\ (1) \\ (1) \\ (1) \\ (1) \\ (1) \\ (1) \\ (1) \\ (1) \\ (1) \\ (1) \\ (1) \\ (1) \\ (1) \\ (1) \\ (1) \\ (1) \\ (1) \\ (1) \\ (1) \\ (1) \\ (1) \\ (1) \\ (1) \\ (1) \\ (1) \\ (1) \\ (1) \\ (1) \\ (1) \\ (1) \\ (1) \\ (1) \\ (1) \\ (1) \\ (1) \\ (1) \\ (1) \\ (1) \\ (1) \\ (1) \\ (1) \\ (1) \\ (1) \\ (1) \\ (1) \\ (1) \\ (1) \\ (1) \\ (1) \\ (1) \\ (1) \\ (1) \\ (1) \\ (1) \\ (1) \\ (1) \\ (1) \\ (1) \\ (1) \\ (1) \\ (1) \\ (1) \\ (1) \\ (1) \\ (1) \\ (1) \\ (1) \\ (1) \\ (1) \\ (1) \\ (1) \\ (1) \\ (1) \\ (1) \\ (1) \\ (1) \\ (1) \\ (1) \\ (1) \\ (1) \\ (1) \\ (1) \\ (1) \\ (1) \\ (1) \\ (1) \\ (1) \\ (1) \\ (1) \\ (1) \\ (1) \\ (1) \\ (1) \\ (1) \\ (1) \\ (1) \\ (1) \\ (1) \\ (1) \\ (1) \\ (1) \\ (1) \\ (1) \\ (1) \\ (1) \\ (1) \\ (1) \\ (1) \\ (1) \\ (1) \\ (1) \\ (1) \\ (1) \\ (1) \\ (1) \\ (1) \\ (1) \\ (1) \\ (1) \\ (1) \\ (1) \\ (1) \\ (1) \\ (1) \\ (1) \\ (1) \\ (1) \\ (1) \\ (1) \\ (1) \\ (1) \\ (1) \\ (1) \\ (1) \\ (1) \\ (1) \\ (1) \\ (1) \\ (1) \\ (1) \\ (1) \\ (1) \\ (1) \\ (1) \\ (1) \\ (1) \\ (1) \\ (1) \\ (1) \\ (1) \\ (1) \\ (1) \\ (1) \\ (1) \\ (1) \\ (1) \\ (1) \\ (1) \\ (1) \\ (1) \\ (1) \\ (1) \\ (1) \\ (1) \\ (1) \\ (1) \\ (1) \\ (1) \\ (1) \\ (1) \\ (1) \\ (1) \\ (1) \\ (1) \\ (1) \\ (1) \\ (1) \\ (1) \\ (1) \\ (1) \\ (1) \\ (1) \\ (1) \\ (1) \\ (1) \\ (1) \\ (1) \\ (1) \\ (1) \\ (1) \\ (1) \\ (1) \\ (1) \\ (1) \\ (1) \\ (1) \\ (1) \\ (1) \\ (1) \\ (1) \\ (1) \\ (1) \\ (1) \\ (1) \\ (1) \\ (1) \\ (1) \\ (1) \\ (1) \\ (1) \\ (1) \\ (1) \\ (1) \\ (1) \\ (1) \\ (1) \\ (1) \\ (1) \\ (1) \\ (1) \\ (1) \\ (1) \\ (1) \\ (1) \\ (1) \\ (1) \\ (1) \\ (1) \\ (1) \\ (1) \\ (1) \\ (1) \\ (1) \\ (1) \\ (1) \\ (1) \\ (1) \\ (1) \\ (1) \\ (1) \\ (1) \\ (1) \\ (1) \\ (1) \\ (1) \\ (1) \\ (1) \\ (1) \\ (1) \\ (1) \\ (1) \\ (1) \\ (1) \\ (1) \\ (1) \\ (1) \\ (1) \\ (1) \\ (1) \\ (1) \\ (1) \\ (1) \\ (1) \\ (1) \\ (1) \\ (1) \\ (1) \\ (1) \\ (1) \\ (1) \\ (1) \\ (1) \\ (1) \\ (1) \\ (1) \\ (1) \\ (1) \\ (1) \\ (1) \\ (1) \\ (1) \\ (1) \\$ 44-52-0665 Gib 44-52-0675 Wear Pad 44-80-0175 Rack 45-04-0535 Jack Screw Assembly 45-58-0280 Mounting Stud 1/2" Flat Washer 45-88-7460 45-88-8675 Shaft Washer 45-94-0135 Wheel 42-90-0125 Female Coupling Male Coupling 42-90-0115 42-04-0466 Vacuum Adapter 43-44-0600 Gasket 06-97-4050 1/4" Lockwasher 1/4-20 x 7/8" Screw 06-75-3090 49-96-0060 1/8" Hex Key 3/16" Hex Key 5/16" Hex Key 49-96-0080 49-96-0120