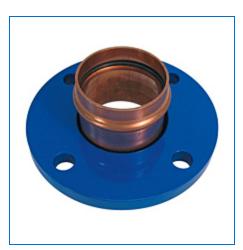

Material Number 9145450PC, PC641 - Companion Flange P x Flange - Steel Flange/Wrot Outlet

NIBCO® Press System® fittings are the fastest, easiest way to join copper tubing systems in residential and commercial potable, hot, chilled and process water applications for plumbing and HVAC systems. The press fittings can also be installed underground. The NIBCO® Press System® is user friendly, quick and easy to install. When properly crimped a unique "N" witness mark is clearly visible. Please refer to NIBCO technical data sheets and catalogs for engineering and installation information.