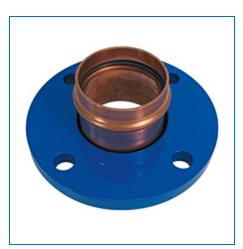

Material Number 9145350PC, PC641 - Companion Flange P x Flange - Steel Flange/Wrot Outlet

NIBCO® Press System® fittings are the fastest, easiest way to join copper tubing systems in residential and commercial potable, hot, chilled and process water applications for plumbing and HVAC systems. The press fittings can also be installed underground. The NIBCO® Press System® is user friendly, quick and easy to install. When properly crimped a unique "N" witness mark is clearly visible. Please refer to NIBCO technical data sheets and catalogs for engineering and installation information.