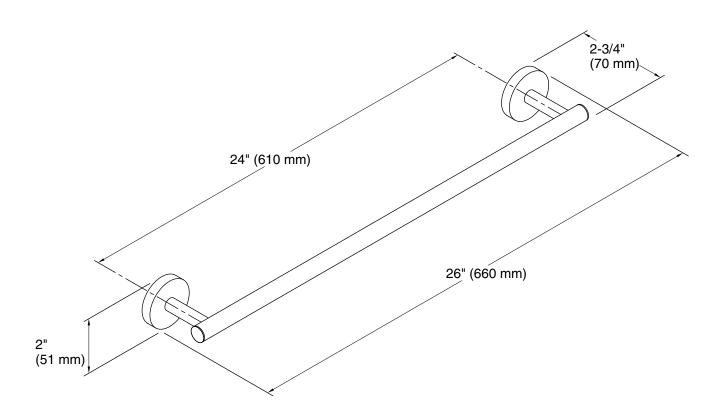

## **Technical Information**

All product dimensions are nominal.

Installation Type: Wall-mount

Material: Zinc, Brass