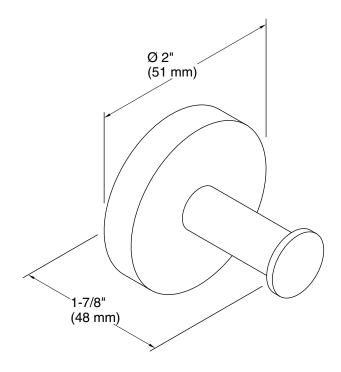

# **Technical Information**

All product dimensions are nominal.

Material: Zinc, Brass