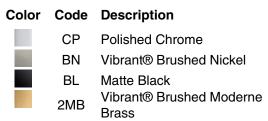

# **KOHLER**<sub>®</sub>

### Features

- Includes installation hardware.
- Coordinates with other products in the Elate collection.

## Material

- Premium metal construction for durability and reliability.
- KOHLER finishes resist corrosion and tarnishing.

## **Recommended Products/Accessories**

K-23723 Faucet cleaner



Codes/Standards None Applicable

## KOHLER<sup>®</sup> One-Year Limited Warranty

See website for detailed warranty information.

## **Available Colors/Finishes**

Color tiles intended for reference only.









#### **Technical Information**

All product dimensions are nominal. Material: Zinc

#### Notes

Install this product according to the installation instructions.

CAUTION: Risk of personal injury. Do not install these products in any area where they are likely to be used inadvertently as a grab bar or support bar. These products are not designed or intended for use as a grab bar or support bar.