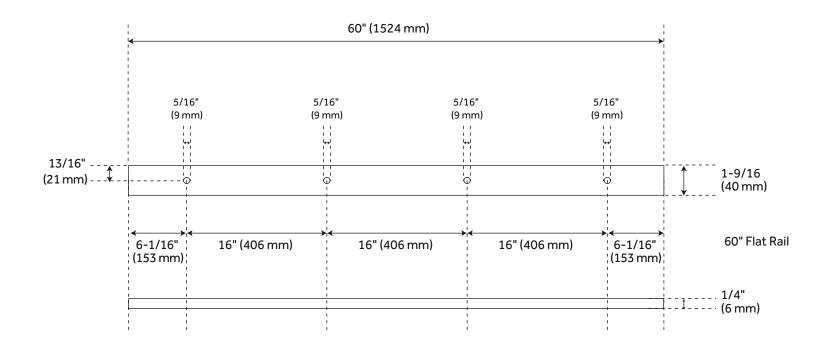

#### **FEATURES**

For doors up to 30" wide. Wheel: 4-3/4" diameter.

Steel 1-1/4" diameter roller bearings. Track Size: 1/4" Steel, 1-1/2" x 60". Strap Size: 1/4" Steel, 13-1/2" x 1-1/2".

 ${\bf Optional\ Soft\ Close\ Adapter:}$ 

### **PRODUCT IMAGE**

PAGE 2

Code: 533062, 533063

 $All \ dimensions \ and \ specifications \ are \ nominal \ and \ may \ vary. \ Use \ actual \ products \ for \ accuracy \ in \ critical \ situations.$ 