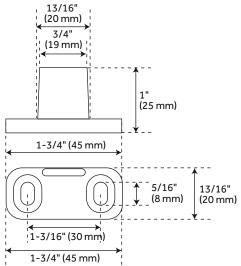

### **PRODUCT IMAGE**

PAGE 4

Code: 533062, 533063

 $All \ dimensions \ and \ specifications \ are \ nominal \ and \ may \ vary. \ Use \ actual \ products \ for \ accuracy \ in \ critical \ situations.$ 