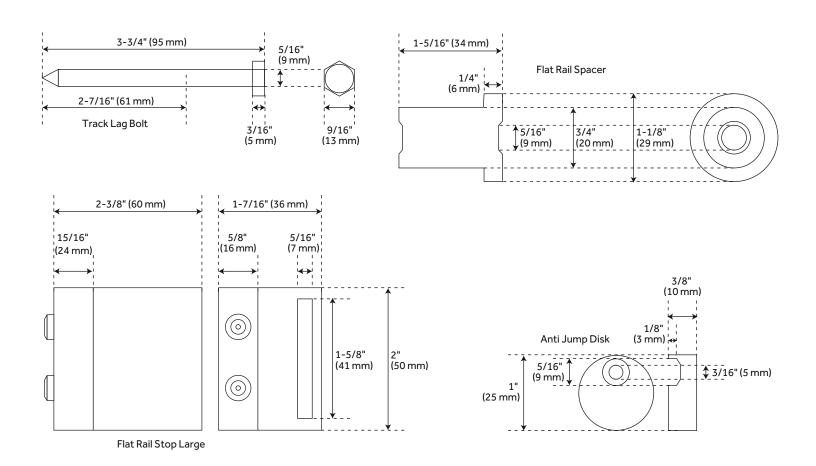

### **PRODUCT IMAGE**

PAGE 4

Code: 533062, 533063

 $All \ dimensions \ and \ specifications \ are \ nominal \ and \ may \ vary. \ Use \ actual \ products \ for \ accuracy \ in \ critical \ situations.$ 