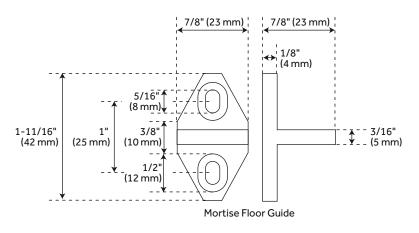

### BARN DOOR HARDWARE KIT

SKU: 950671

Non-Mortise Floor Guide

### PRODUCT IMAGE

PAGE 3

Code: 533062, 533063

 $All\ dimensions\ and\ specifications\ are\ nominal\ and\ may\ vary.\ Use\ actual\ products\ for\ accuracy\ in\ critical\ situations.$ 