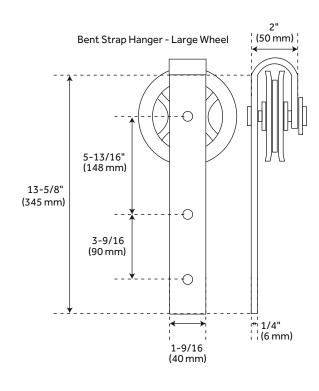

#### **FEATURES**

For doors up to 30" wide. Wheel: 4-3/4" diameter.

Steel 1-1/4" diameter roller bearings. Track Size: 1/4" Steel, 1-1/2" x 60". Strap Size: 1/4" Steel, 13-1/2" x 1-1/2".

 ${\bf Optional\ Soft\ Close\ Adapter:}$ 

### **PRODUCT IMAGE**

PAGE 2

Code: 533062, 533063

 $All \ dimensions \ and \ specifications \ are \ nominal \ and \ may \ vary. \ Use \ actual \ products \ for \ accuracy \ in \ critical \ situations.$ 