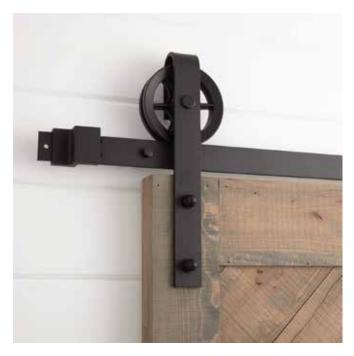

### BARN DOOR HARDWARE KIT

SKU: 950671

#### **FEATURES**

For doors up to 30" wide. Wheel: 4-3/4" diameter.

Steel 1-1/4" diameter roller bearings. Track Size: 1/4" Steel, 1-1/2" x 60". Strap Size: 1/4" Steel, 13-1/2" x 1-1/2".

 ${\bf Optional\ Soft\ Close\ Adapter:}$ 