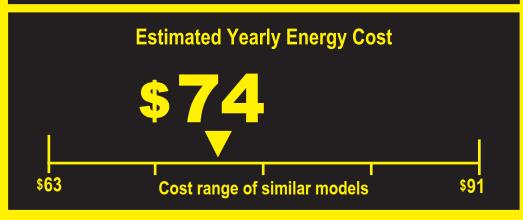

- · Your cost will depend on your utility rates and use.
- Models with similar features have automatic defrost, side-mounted freezer, and no through-the-door ice.
- Estimated energy cost based on a national average electricity cost of 14 cents per kWh.