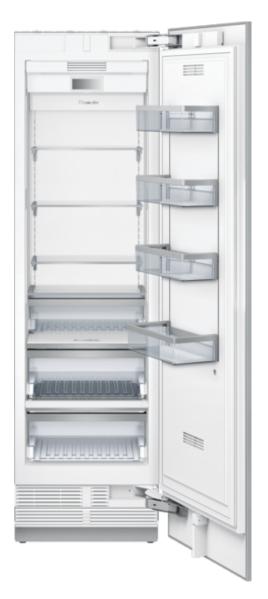

## **Product Features**

| Multi-Flow Air Tower                | Yes              |
|-------------------------------------|------------------|
| SUPERCOOL                           | Yes              |
| SUPERFREEZE                         | No               |
| Carbon Air Filter                   | No               |
| Temperature Controlled Drawer       | No               |
| Humidity Control Drawer             | No               |
| Number of Door Bins - Refrigerator  | 3                |
| Adjustable Door Bins - Refrigerator | No               |
| Tilt-Out Door Bins - Refrigerator   | No               |
| Gallon Storage Bins                 | 1                |
| No. of shelves in fridge            | 4                |
| Door Hinge                          | Right reversible |
| Adjustable Shelves - Refrigerator   | 3                |
| Reversible Door Hinge               | Yes              |
| Adjustable Shelves - Freezer        | No               |
|                                     |                  |