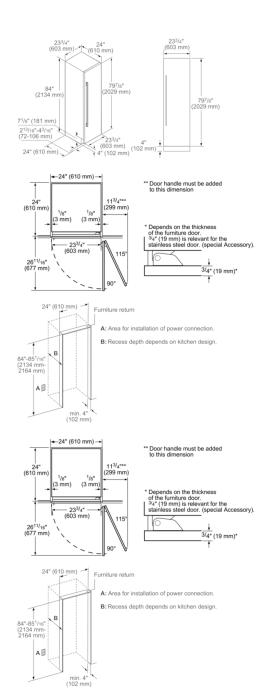

## **Technical Specification**

| UPC code Variant color Panel ready Silence level (dBA) Watts (W) Current (A)                                                                                                                               | 825225962359 Not applicable Not possible 40 350                               |
|------------------------------------------------------------------------------------------------------------------------------------------------------------------------------------------------------------|-------------------------------------------------------------------------------|
| Panel ready Silence level (dBA) Watts (W)                                                                                                                                                                  | Not possible<br>40<br>350                                                     |
| Silence level (dBA)<br>Watts (W)                                                                                                                                                                           | 40<br>350                                                                     |
| Watts (W)                                                                                                                                                                                                  | 350                                                                           |
|                                                                                                                                                                                                            |                                                                               |
| Current (A)                                                                                                                                                                                                |                                                                               |
|                                                                                                                                                                                                            | 10                                                                            |
| Volts (V)                                                                                                                                                                                                  | 110-120                                                                       |
| Frequency (Hz)                                                                                                                                                                                             | 50-60                                                                         |
| Total annual energy consumption (kWh)                                                                                                                                                                      | 263.9                                                                         |
| Energy Star® qualified                                                                                                                                                                                     | No                                                                            |
| Approval certificates                                                                                                                                                                                      | CSA                                                                           |
| Power Cord Length                                                                                                                                                                                          | 118"                                                                          |
| Required cutout size (HxWxD) (in)                                                                                                                                                                          | 84" x 24" x 24 3/4"                                                           |
| Appliance Width (in)                                                                                                                                                                                       | 23 3/4"                                                                       |
| Height (in)                                                                                                                                                                                                | 83 3/4"                                                                       |
| Depth (in)                                                                                                                                                                                                 | 24"                                                                           |
| Total unit gross capacity (cu. ft.) - AHAM                                                                                                                                                                 | 13.0                                                                          |
| Product packaging dimensions (HxWxD) (in)                                                                                                                                                                  | 88.97 x 29.52 x 30.51                                                         |
| Refrigerator Gross capacity (cu. ft.)                                                                                                                                                                      | 13.0                                                                          |
| Net weight (lbs)                                                                                                                                                                                           | 311                                                                           |
| Gross weight (lbs)                                                                                                                                                                                         | 333                                                                           |
| SKU                                                                                                                                                                                                        | T24IR902SP                                                                    |
| Appliance Width (in) Height (in) Depth (in) Total unit gross capacity (cu. ft.) - AHAM Product packaging dimensions (HxWxD) (in) Refrigerator Gross capacity (cu. ft.) Net weight (lbs) Gross weight (lbs) | 23 3/4"<br>83 3/4"<br>24"<br>13.0<br>88.97 x 29.52 x 30<br>13.0<br>311<br>333 |