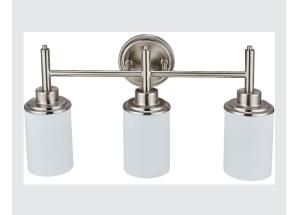

## 9205188 FLVL1023BN

## FLVL1023BN

- 3 Light VanityUses three 60W medium base lamp max
- 1 Year Warranty
- Lamp not included
- Brushed Nickel

**SPECIFICATION:** 

Light Fixture shall be 9205188/FLVL1023BN,3 Light Vanity