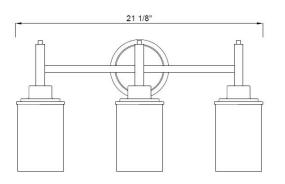

## PRODUCT SPECIFICATIONS

| FEATURES             | 3 Light Vanity          |
|----------------------|-------------------------|
| Part Number          | FLVL1023BN              |
| Number of Lights     | 3                       |
| Finish               | Brushed Nickel          |
| Shade/Glass Type     | Frosted White           |
| Product Dimensions   | 21-1/8" W x 11-1/8" H   |
| Extension            | 6-1/2"                  |
| Backplate Dimensions | 5" Dia. x 1" H          |
| Product Weight       | 3.92 lbs                |
| Bulb Type            | A                       |
| Bulb Base            | E26 Medium              |
| Sockets              | 3 x 60W                 |
| Bulbs Included       | No                      |
| Wattage              | 60W                     |
| Voltage              | 120V                    |
| Mounting Position    | Wall Mount - Up or Down |
| Product Material     | Steel, Glass            |
| Location Listing     | Damp                    |
| Certifications       | UL                      |