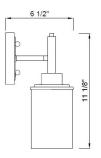

## PRODUCT SPECIFICATIONS

| FEATURES             | 3 Light Vanity          |
|----------------------|-------------------------|
| Part Number          | FLVL1023BN              |
| Number of Lights     | 3                       |
| Finish               | Brushed Nickel          |
| Shade/Glass Type     | Frosted White           |
| Product Dimensions   | 21-1/8" W x 11-1/8" H   |
| Extension            | 6-1/2"                  |
| Backplate Dimensions | 5" Dia. x 1" H          |
| Product Weight       | 3.92 lbs                |
| Bulb Type            | A                       |
| Bulb Base            | E26 Medium              |
| Sockets              | 3 x 60W                 |
| Bulbs Included       | No                      |
| Wattage              | 60W                     |
| Voltage              | 120V                    |
| Mounting Position    | Wall Mount - Up or Down |
| Product Material     | Steel, Glass            |
| Location Listing     | Damp                    |
| Certifications       | UL                      |