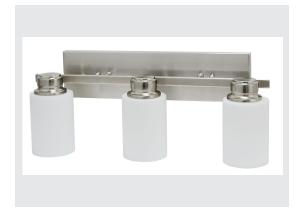

## 9205190 FLVL1003BN

## PRODUCT SPECIFICATIONS

| FEATURES             | 3 Light Vanity          |
|----------------------|-------------------------|
| Part Number          | FLVL1003BN              |
| Number of Lights     | 3                       |
| Finish               | Brushed Nickel          |
| Shade/Glass Type     | Opal Etched             |
| Product Dimensions   | 21-5/8" W x 8-3/4" H    |
| Extension            | 6-5/8"                  |
| Backplate Dimensions | 18" W x 4-1/2" H        |
| Product Weight       | 5.37 lbs                |
| Bulb Type            | A                       |
| Bulb Base            | E26 Medium              |
| Sockets              | 3 x 60W                 |
| Bulbs Included       | No                      |
| Wattage              | 60W                     |
| Voltage              | 120V                    |
| Mounting Position    | Wall Mount - Up or Down |
| Product Material     | Steel,Glass             |
| Location Listing     | Damp                    |
| Certifications       | UL                      |

## FLVL1003BN

- 3 Light VanityUses three 60W medium base lamp max
- 1 Year Warranty
  Lamp not included
- Brushed Nickel

**SPECIFICATION:** 

Light Fixture shall be 9205190/FLVL1003BN,3 Light Vanity