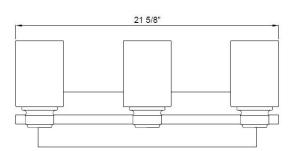

## PRODUCT SPECIFICATIONS

| FEATURES             | 3 Light Vanity          |
|----------------------|-------------------------|
| Part Number          | FLVL1003BN              |
| Number of Lights     | 3                       |
| Finish               | Brushed Nickel          |
| Shade/Glass Type     | Opal Etched             |
| Product Dimensions   | 21-5/8" W x 8-3/4" H    |
| Extension            | 6-5/8"                  |
| Backplate Dimensions | 18" W x 4-1/2" H        |
| Product Weight       | 5.37 lbs                |
| Bulb Type            | A                       |
| Bulb Base            | E26 Medium              |
| Sockets              | 3 x 60W                 |
| Bulbs Included       | No                      |
| Wattage              | 60W                     |
| Voltage              | 120V                    |
| Mounting Position    | Wall Mount - Up or Down |
| Product Material     | Steel,Glass             |
| Location Listing     | Damp                    |
| Certifications       | UL                      |