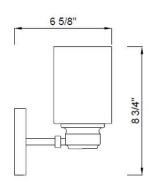

## PRODUCT SPECIFICATIONS

| FEATURES             | 3 Light Vanity          |
|----------------------|-------------------------|
| Part Number          | FLVL1003BN              |
| Number of Lights     | 3                       |
| Finish               | Brushed Nickel          |
| Shade/Glass Type     | Opal Etched             |
| Product Dimensions   | 21-5/8" W x 8-3/4" H    |
| Extension            | 6-5/8"                  |
| Backplate Dimensions | 18" W x 4-1/2" H        |
| Product Weight       | 5.37 lbs                |
| Bulb Type            | A                       |
| Bulb Base            | E26 Medium              |
| Sockets              | 3 x 60W                 |
| Bulbs Included       | No                      |
| Wattage              | 60W                     |
| Voltage              | 120V                    |
| Mounting Position    | Wall Mount - Up or Down |
| Product Material     | Steel,Glass             |
| Location Listing     | Damp                    |
| Certifications       | UL                      |