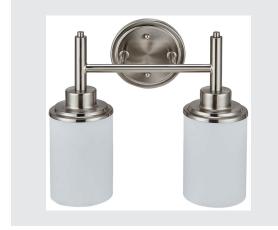

## PRODUCT SPECIFICATIONS

| FEATURES             | 2 Light Vanity          |
|----------------------|-------------------------|
| Part Number          | FLVL1022BN              |
| Number of Lights     | 2                       |
| Finish               | Brushed Nickel          |
| Shade/Glass Type     | Frosted White           |
| Product Dimensions   | 12-5/8" W x 11-1/8" H   |
| Extension            | 6-1/2"                  |
| Backplate Dimensions | 5" Dia. x 1" H          |
| Product Weight       | 2.68 lbs                |
| Bulb Type            | A                       |
| Bulb Base            | E26 Medium              |
| Sockets              | 2 x 60W                 |
| Bulbs Included       | No                      |
| Wattage              | 60W                     |
| Voltage              | 120V                    |
| Mounting Position    | Wall Mount - Up or Down |
| Product Material     | Steel, Glass            |
| Location Listing     | Damp                    |
| Certifications       | UL                      |

## FLVL1022BN

- 2 Light VanityUses two 60W medium base lamp max
- 1 Year Warranty
- Lamp not included
- Brushed Nickel

## **SPECIFICATION:**

Light Fixture shall be 9205192/FLVL1022BN,2 Light Vanity