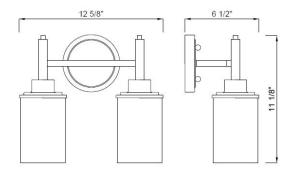

## PRODUCT SPECIFICATIONS

| FEATURES             | 2 Light Vanity          |
|----------------------|-------------------------|
| Part Number          | FLVL1022BN              |
| Number of Lights     | 2                       |
| Finish               | Brushed Nickel          |
| Shade/Glass Type     | Frosted White           |
| Product Dimensions   | 12-5/8" W x 11-1/8" H   |
| Extension            | 6-1/2"                  |
| Backplate Dimensions | 5" Dia. x 1" H          |
| Product Weight       | 2.68 lbs                |
| Bulb Type            | A                       |
| Bulb Base            | E26 Medium              |
| Sockets              | 2 x 60W                 |
| Bulbs Included       | No                      |
| Wattage              | 60W                     |
| Voltage              | 120V                    |
| Mounting Position    | Wall Mount - Up or Down |
| Product Material     | Steel, Glass            |
| Location Listing     | Damp                    |
| Certifications       | UL                      |