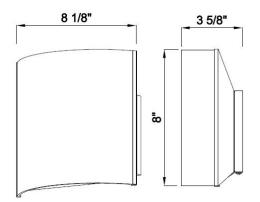

## **PRODUCT SPECIFICATIONS**

| 1 Light LED Vanity          |
|-----------------------------|
| FLVL1011LEDBN               |
| Brushed Nickel              |
| White Acrylic               |
| 3000K                       |
| 8-1/8" W x 8" H             |
| 3-5/8"                      |
| 1.83 lbs                    |
| Integrated LED Module       |
| n/a                         |
| Yes                         |
| SMD 2865                    |
| >90                         |
| 770                         |
| 48 lm/W                     |
| Yes                         |
| 16W                         |
| Incandescent - 100W         |
| 120V                        |
| 50,000 hrs                  |
| 0°C~50°C                    |
| Wall Mount - Up only        |
| Steel, Acrylic              |
| Damp                        |
| ETL, Title 24/JA8-2019, FCC |
|                             |