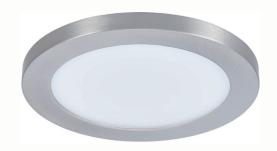

## **PRODUCTSPECIFICATIONS**

|                      | 4                                        |
|----------------------|------------------------------------------|
| FEATURES             | 7" LED SLIM DISC LIGHT - 3 CCT           |
| Part Number          | FLDL21007LEDCCTBN                        |
| Finish               | Brushed Nickel                           |
| Glass                | Frosted White PS                         |
| Kelvin Temp (CCT)    | 3 CCT 3000K/4000K/5000K                  |
| Product Dimensions   | 7" D x 1/2" H                            |
| Product Weight       | 0.95 lbs                                 |
| Bulb Type            | Integrated LED Module                    |
| Bulb Included        | Yes                                      |
| LED Type             | SMD2835                                  |
| CRI                  | 90                                       |
| Lumens               | 700                                      |
| Efficacy             | 58 lm/W                                  |
| Dimmable             | Yes                                      |
| Wattage              | 12W                                      |
| Equivalent Wattage   | Incandescent-96W                         |
| Voltage              | 120V                                     |
| Average hour life    | 50,000 hrs                               |
| Min/Max Ambient Temp | -20°C~40°C                               |
| Product Material     | Steel, Plastic                           |
| Location Listing     | Damp                                     |
| Certifications       | ETL, Energy Star, Title 24/JAS-2019, FCC |
| 751                  |                                          |

## FLDL21007LEDCCTBN

- 1/2" Ultra-slim body
- · Can be used without Brushed Nickel trim as a white fixture
- 5 Year Warranty