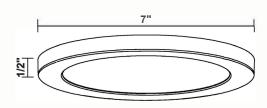

## **PRODUCTSPECIFICATIONS**

|                      | 4                                        |
|----------------------|------------------------------------------|
| FEATURES             | 7" LED SLIM DISC LIGHT - 3 CCT           |
| Part Number          | FLDL21007LEDCCTBN                        |
| Finish               | Brushed Nickel                           |
| Glass                | Frosted White PS                         |
| Kelvin Temp (CCT)    | 3 CCT 3000K/4000K/5000K                  |
| Product Dimensions   | 7" D x 1/2" H                            |
| Product Weight       | 0.95 lbs                                 |
| Bulb Type            | Integrated LED Module                    |
| Bulb Included        | Yes                                      |
| LED Type             | SMD2835                                  |
| CRI                  | 90                                       |
| Lumens               | 700                                      |
| Efficacy             | 58 lm/W                                  |
| Dimmable             | Yes                                      |
| Wattage              | 12W                                      |
| Equivalent Wattage   | Incandescent-96W                         |
| Voltage              | 120V                                     |
| Average hour life    | 50,000 hrs                               |
| Min/Max Ambient Temp | -20°C~40°C                               |
| Product Material     | Steel, Plastic                           |
| Location Listing     | Damp                                     |
| Certifications       | ETL, Energy Star, Title 24/JAS-2019, FCC |
| 751                  |                                          |