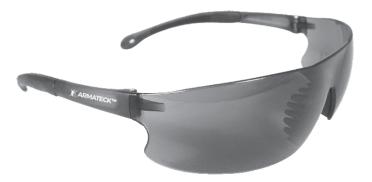

## ARMRS1 – WHEELOCK

## Frameless Safety Eyewear

## **Product Features**

- · Complies with ANSI Z87.1
- Complies with CAN/CSA Z94.3
- $\cdot$  Lightweight, single lens design
- $\cdot\, {\rm Rubber}$  tipped temples and nosepiece
- •99.9% UVA/UVB protection
- · Available Color(s): Clear
  - Smoke