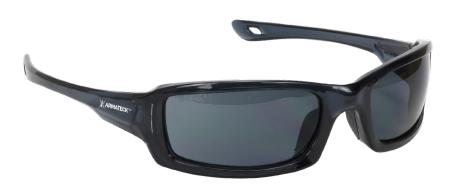

## Sleek Full Frame Safety Eyewear

## **Product Features**

- · Complies with ANSI Z87.1
- · Soft rubber nosepiece
- · 99.9% UVA/UVB protection
- · Available Color(s): Smoke

| SPECIFICATIONS |            |  |  |  |
|----------------|------------|--|--|--|
| SKU            | Lens Color |  |  |  |
| ARM20291SMK    | Smoke      |  |  |  |

| GENERAL SPECIFICATIONS |           |             |                |               |  |  |
|------------------------|-----------|-------------|----------------|---------------|--|--|
| Lens Thickness         | Lens Base | Lens Height | Overall Length | Overall Width |  |  |
| 2.0-2.2mm              | 9 Curve   | 33mm        | 165mm          | 130mm         |  |  |

| COMPOSITION   |       |           |        |           |  |  |
|---------------|-------|-----------|--------|-----------|--|--|
| LENS          | FRAME | NOSEPIECE | TEMPLE | SCREW     |  |  |
| Polycarbonate | Nylon | Rubber    | Nylon  | Stainless |  |  |