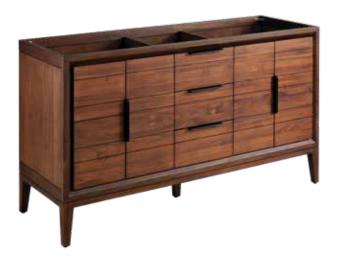

# 60" ALISO

VANITY CABINET - JAVA SKU: 456347

#### FEATURES

Installation Type: Freestanding Product Finish: Java Material: Teak Features Soft-Close Hinges

CONTENTS 60" VANITY ..... PAGE 2

REVISED 10/13/2020

(ISI) SIGNATURE HARDWARE

See Website For Warranty Information www.signaturehardware.com/warranty