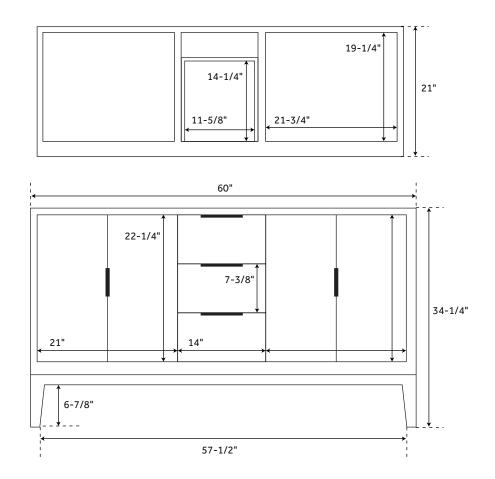

## 60" ALISO

### VANITY CABINET - JAVA SKU: 456347

#### FEATURES

Width: 60" Depth: 21" Height: 34-1/4" **PRODUCT IMAGE** 

All dimensions and specifications are nominal and may vary. Use actual products for accuracy in critical situations.

PAGE 2 Code: SHC3-60-TEA