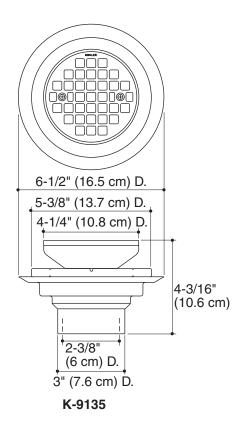

# **Specified Model**

| Model  | Description                                     | Colors/Finishes |         |
|--------|-------------------------------------------------|-----------------|---------|
| K-9135 | Tile-in shower drain – round shaped grid plate  | □ CP            | ☐ Other |
| K-9136 | Tile-in shower drain – square shaped grid plate | □ CP            | ☐ Other |

# **Product Specification**

The tile-in shower drain shall be made of brass and PVC construction. Drain shall be for through-the-floor tile-in installation. Drain shall be for 2" and 3" PVC connection. Drain shall feature a removable grid plate. Drain shall be Kohler Model K-\_\_\_\_-\_\_.