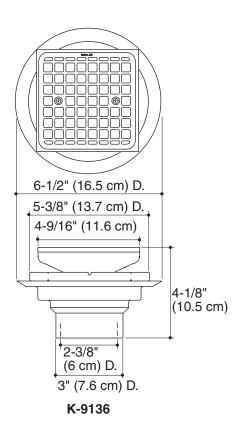

# **Specified Model**

| Model  | Description                                     | Colors/Finishes |         |
|--------|-------------------------------------------------|-----------------|---------|
| K-9135 | Tile-in shower drain – round shaped grid plate  | □ CP            | ☐ Other |
| K-9136 | Tile-in shower drain – square shaped grid plate | □ CP            | ☐ Other |

# **Product Specification**

The tile-in shower drain shall be made of brass and PVC construction. Drain shall be for through-the-floor tile-in installation. Drain shall be for 2" and 3" PVC connection. Drain shall feature a removable grid plate. Drain shall be Kohler Model K-\_\_\_\_-\_\_.