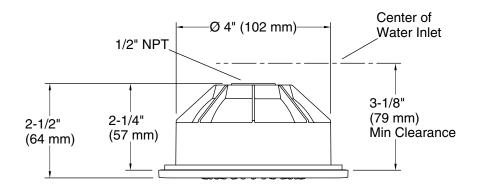

#### **Features**

- MasterClean™ sprayface features an easy-to-clean surface that withstands mineral buildup.
- ½" NPT connection.
- Single-function 27-nozzle body spray delivers a stimulating spray.
- Fully adjustable sprayface pivots for targeted hydromassage.
- Low-profile design complements any decor.
- 2.0 gpm (7.6 lpm) maximum flow rate at 80 psi (5.5 bar).
- ½" NPT connection.

#### Installation

Ceiling- or wall-mount.

#### **Technical Information**

All product dimensions are nominal.