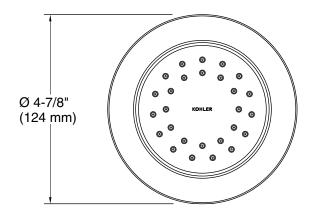

#### **Features**

- MasterClean™ sprayface features an easy-to-clean surface that withstands mineral buildup.
- ½" NPT connection.
- Single-function 27-nozzle body spray delivers a stimulating spray.
- Fully adjustable sprayface pivots for targeted hydromassage.
- Low-profile design complements any decor.
- 2.0 gpm (7.6 lpm) maximum flow rate at 80 psi (5.5 bar).
- ½" NPT connection.

#### **Technical Information**

All product dimensions are nominal.