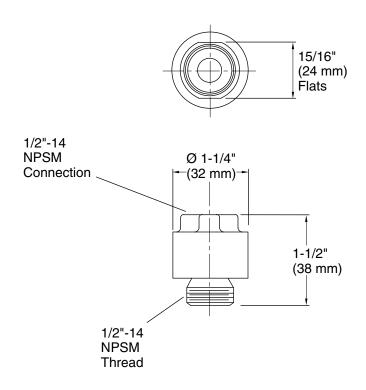

# **KOHLER® Faucet Lifetime Limited Warranty**

See website for detailed warranty information.

### **Available Colors/Finishes**

Color tiles intended for reference only.

| Color | Code | Description                    |
|-------|------|--------------------------------|
|       | CP   | Polished Chrome                |
|       | SN   | Vibrant® Polished Nickel       |
|       | РВ   | Vibrant® Polished Brass        |
|       | BN   | Vibrant® Brushed Nickel        |
|       | BV   | Vibrant® Brushed Bronze        |
|       | 2BZ  | Oil-Rubbed Bronze              |
|       | BL   | Matte Black                    |
|       | 2MB  | Vibrant® Brushed Moderne Brass |
|       | TT   | Vibrant Titanium               |
|       | VHR  |                                |



# **KOHLER**, Faucets



### **Technical Information**

All product dimensions are nominal.

#### Notes

Install this product according to the installation guide.