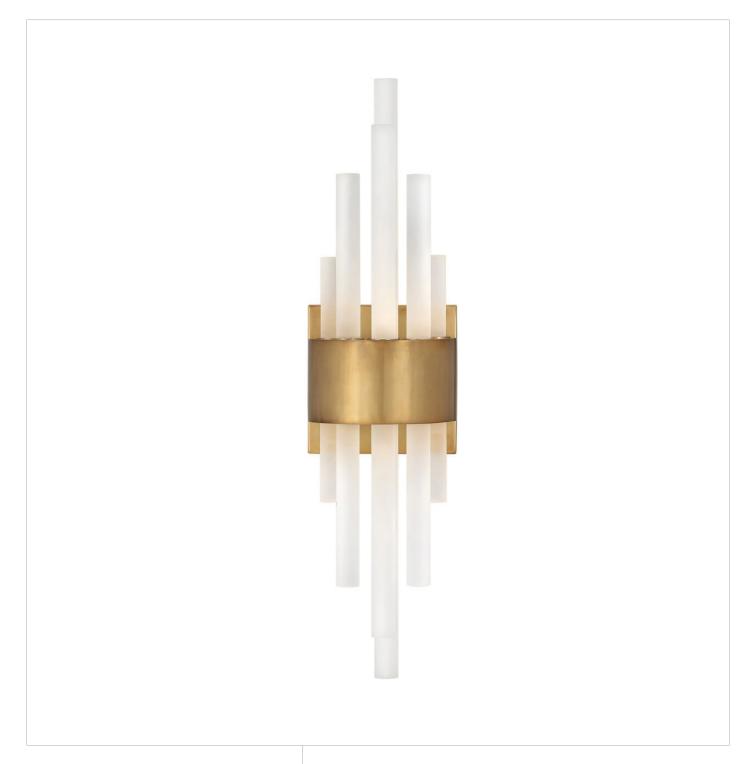

## FR46102HBR

This stunning silhouette suggests rows of candles burning at different rates as in days of old, yet Trinity is modern in every aspect. Each frosted glass column is evenly lit with integrated LED, producing multiple points of light in undulating fashion along the Polished Nickel or Heritage Brass frame. The effect is breathtaking, unexpected and completely spectacular.

FINISH: Heritage Brass

GLASS: Frosted WIDTH: 5.5" HEIGHT: 22" DEPTH: 0

**LIGHT SOURCE**: Integrated LED **WATTAGE**: 12-1w LED \*Included

HINKLEY 33000 Pin Oak Parkway Avon Lake, OH 44012 **PHONE: (440) 653-5500** Toll Free: 1 (800) 446-5539 hinkley.com