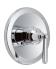

## **Model Numbers**

PF5830GCP Chrome

**PF5830GZBN** PVD Brushed nickel

| No. | Item                    | Part Number  | Material Type  |
|-----|-------------------------|--------------|----------------|
| 1   | Metal Handle Assembly   | OBPF7A602871 | Metal, Plastic |
| 2   | Shower Head             | PFSH323      | Metal, Plastic |
| 3   | Tub Spout with Diverter | OBPF4A666A16 | Metal, Plastic |