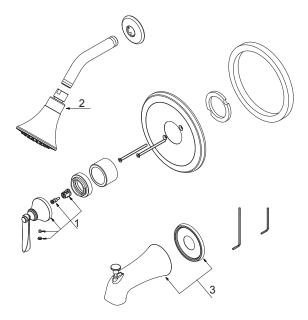

## **Model Numbers**

PF5830GCP Chrome

**PF5830GZBN** PVD Brushed nickel

| No. | Item                    | Part Number  | Material Type  |
|-----|-------------------------|--------------|----------------|
| 1   | Metal Handle Assembly   | OBPF7A602871 | Metal, Plastic |
| 2   | Shower Head             | PFSH323      | Metal, Plastic |
| 3   | Tub Spout with Diverter | OBPF4A666A16 | Metal, Plastic |