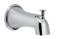

## **Model Numbers**

PF5830GCP Chrome

**PF5830GZBN** PVD Brushed nickel

| No. | Item                    | Part Number  | Material Type  |
|-----|-------------------------|--------------|----------------|
| 1   | Metal Handle Assembly   | OBPF7A602871 | Metal, Plastic |
| 2   | Shower Head             | PFSH323      | Metal, Plastic |
| 3   | Tub Spout with Diverter | OBPF4A666A16 | Metal, Plastic |