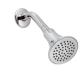

## **Model Numbers**

PF5830GCP Chrome

**PF5830GZBN** PVD Brushed nickel

| No. | Item                    | Part Number  | Material Type  |
|-----|-------------------------|--------------|----------------|
| 1   | Metal Handle Assembly   | OBPF7A602871 | Metal, Plastic |
| 2   | Shower Head             | PFSH323      | Metal, Plastic |
| 3   | Tub Spout with Diverter | OBPF4A666A16 | Metal, Plastic |