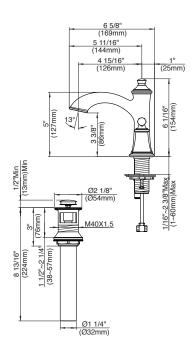

# **Specifications**

# PFWSC5860 - Hopkins Two Handle Widespread Lavatory Faucet

### **Product Specifications**