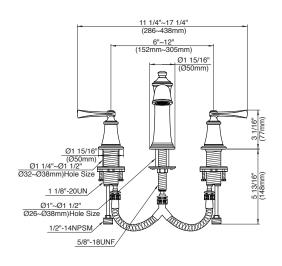

# **Specifications**

# PFWSC5860 - Hopkins Two Handle Widespread Lavatory Faucet

### **Product Specifications**