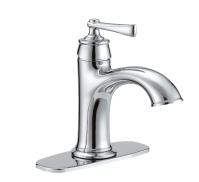

# PFWSC5850 - Hopkins Single Handle Lavatory Faucet

#### **Product Features**

- · Ceramic cartridge
- · Metal lever handle
- · Optional deck plate included
- · Push activated 50/50 pop-up
- · Max. flow rate: 1.2 gpm (4.5 L/min) at 60 psi
- · EPA WaterSense approved
- · cUPC/IAPMO listed
- · ADA compliant

#### **Model Numbers**

PFWSC5850CP Chrome

PFWSC5850ZBN PVD brushed nickel

PFWSC5850CP