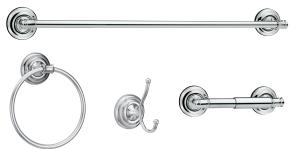

## 24" Towel Bar

PF5890CP Chrome

PF5890ZBN PVD Brushed nickel

Paper Holder

PF5831CP Chrome

PF5831ZBN PVD Brushed nickel

Robe Hook

PF5841CP Chrome

PF5841ZBN PVD Brushed nickel

## Towel Ring

PF5851CP Chrome

PF5851ZBN PVD Brushed nickel

PF5890 PF5831 PF5841 PF5851