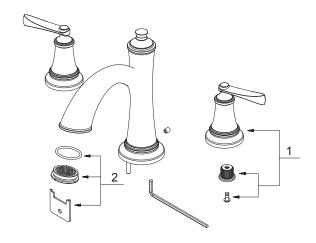

## **Model Numbers**

PF5870CP Chrome

**PF5870ZBN** PVD Brushed nickel

| No. | Item                  | Part Number  | Material Type  |
|-----|-----------------------|--------------|----------------|
| 1   | Metal Handle Assembly | OBPF7A602869 | Metal, Plastic |
| 2   | Aerator Set           | OBPF5A603044 | Metal, Plastic |