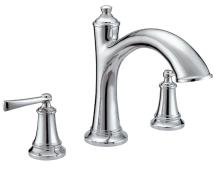

# *PF5870 Hopkins Two Handle Roman Tub Trim Kit*

### **Product Features**

- $\cdot$  8"-16" installation
- · Metal lever handles
- · Requires rough-in valve PF674163
- $\cdot$  Max. flow rate: 6.3 gpm (24 L/min) at 20 psi
- $\cdot$  Metal construction
- · cUPC/IAPMO listed