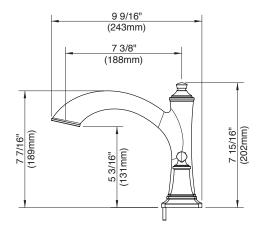

### **Product Features**

- $\cdot$  8"-16" installation
- · Metal lever handles
- · Requires rough-in valve PF674163
- $\cdot$  Max. flow rate: 6.3 gpm (24 L/min) at 20 psi
- $\cdot$  Metal construction
- · cUPC/IAPMO listed

#### **Product Specifications**

\* All measurements are nominal. Please verify before actual installation.