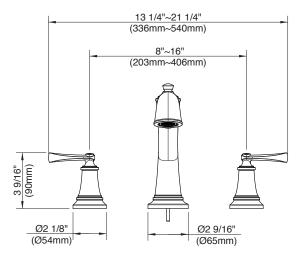

### **Product Features**

- $\cdot$  8"-16" installation
- · Metal lever handles
- · Requires rough-in valve PF674163
- $\cdot$  Max. flow rate: 6.3 gpm (24 L/min) at 20 psi
- $\cdot$  Metal construction
- · cUPC/IAPMO listed

#### **Product Specifications**

\* All measurements are nominal. Please verify before actual installation.