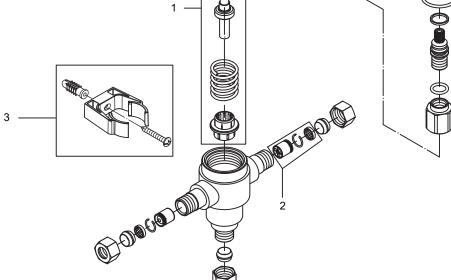

## **Model Numbers**

PFMVTS38

PFMVTS38

| No. | Item                   | Part Number  | Material Type                      |
|-----|------------------------|--------------|------------------------------------|
| 1   | Temperature Sensor Kit | 0BPFK382014  | Viton+Brass+Stainless<br>Steel+POM |
| 2   | Check Valve Kit        | 0BPFK325003  | POM+Stainless<br>Steel+EPDM        |
| 3   | Wall Mount Bracket     | 0BPF3BD25020 | РОМ                                |