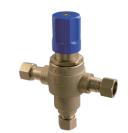

## PFMVTS38 3/8" THERMOSTATIC MIXING VALVE - SINGLE OUTLET



## **Model Numbers**

PFMVTS38



PFMVTS38

| No. | Item                   | Part Number  | Material Type                      |
|-----|------------------------|--------------|------------------------------------|
| 1   | Temperature Sensor Kit | 0BPFK382014  | Viton+Brass+Stainless<br>Steel+POM |
| 2   | Check Valve Kit        | 0BPFK325003  | POM+Stainless<br>Steel+EPDM        |
| 3   | Wall Mount Bracket     | 0BPF3BD25020 | РОМ                                |



## Warranty and Codes

This product comes complete with installation, operating, care and maintenance instructions. This PROFLO faucet carries a limited lifetime warranty when installed in residential applications. The warranty is five years in commercial applications. This product meets ASME: A112.18.1.