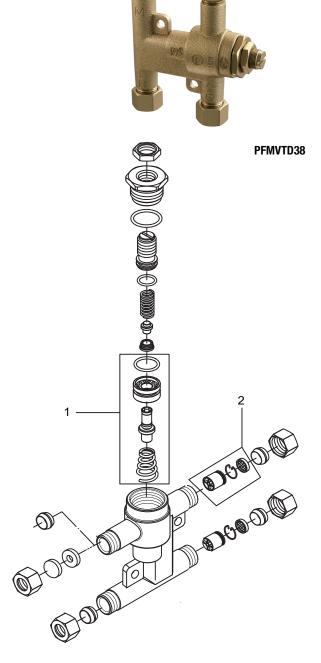

## PFMVTD38

| NO. | ITEM                      | PART NUMBER | MATERIAL TYPE          |
|-----|---------------------------|-------------|------------------------|
| 1   | Temperature<br>Sensor Kit | OBPFK382016 | VITON                  |
|     |                           |             | Brass                  |
|     |                           |             | Brass                  |
|     |                           |             | Stainless Steel        |
| 2   | Check Valve Kit           | OBPFK325003 | POM                    |
|     |                           |             | Stainless Steel        |
|     |                           |             | Stainless Steel / EPDM |